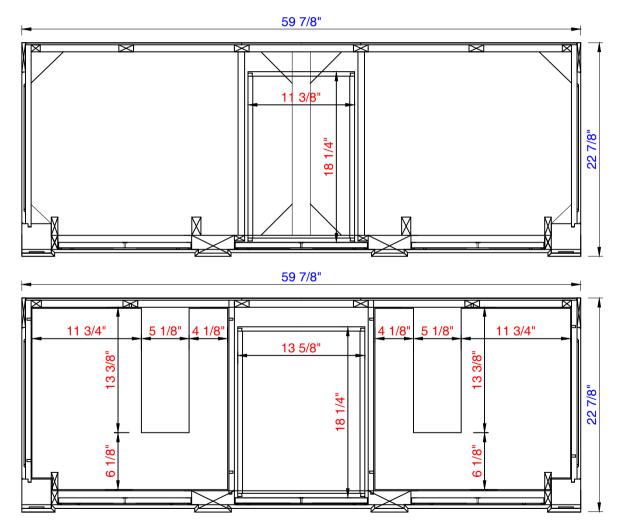

6010

JAMES MARTIN

Bristol 60" Double Vanity Cabinet Diagrams with Dimensions page 02 of 03

Item Number: 157-V60D-BW 157-V60D-SBR 157-V60D-VV 157-V60D-WW

NOTE ONE: Countertops are not shown in these diagrams .(Cabinet Only) NOTE TWO: Internal Shelves (Shown) are designed to align with sinks in James Martin's Optional Countertops. Customers' own countertops and sinks may align differently, and modification may be required. Please consult our website for Countertop Diagrams: www.jamesmartinvanities.com

VANITIES

Item Number: 157-V60D-BW 157-V60D-SBR 157-V60D-VV 157-V60D-WW

NOTE ONE: Countertops are not shown in these diagrams .(Cabinet Only) NOTE TWO: Internal Shelves (Shown) are designed to align with sinks in James Martin's Optional Countertops. Customers' own countertops and sinks may align differently, and modification may be required. Please consult our website for Countertop Diagrams: www.jamesmartinvanities.com