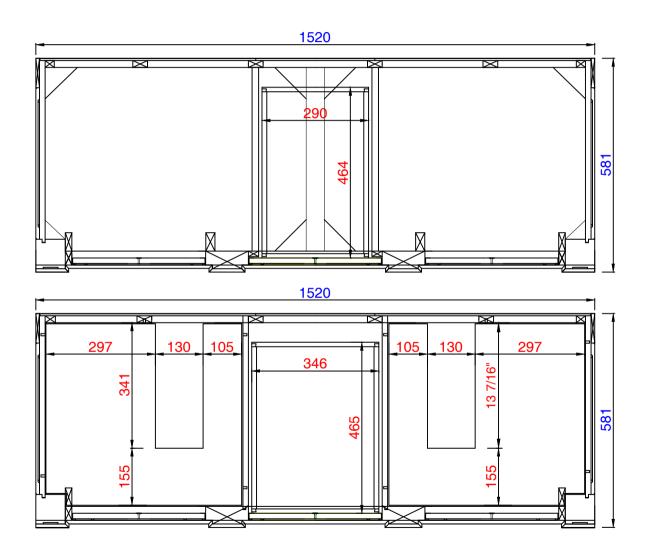

6010

JAMES MARTIN

VANITIES

Bristol 60" Double Vanity Cabinet Diagrams with Dimensions page 01 of 03

Item Number: 157-V60D-BW 157-V60D-SBR 157-V60D-VV 157-V60D-WW

NOTE ONE: Countertops are not shown in these diagrams .(Cabinet Only) NOTE TWO: Wood Backsplash (Shown) is designed for the molding detail to align with sinks in James Martin's Optional Countertops. Customers' own countertops and sinks may align differently. Please consult our website for Countertop Diagrams: www.jamesmartinvanities.com

## JAMES MARTIN

Bristol 1524mm Double Vanity Cabinet Diagrams with Dimensions page 01 of 03

NOTE ONE: Countertops are not shown in these diagrams .(Cabinet Only) NOTE TWO: Wood Backsplash (Shown) is designed for the molding detail to align with sinks in James Martin's Optional Countertops. Customers' own countertops and sinks may align differently. Please consult our website for Countertop Diagrams: www.jamesmartinvanities.com

6010

JAMES MARTIN

Bristol 60" Double Vanity Cabinet Diagrams with Dimensions page 02 of 03

Item Number: 157-V60D-BW 157-V60D-SBR 157-V60D-VV 157-V60D-WW

NOTE ONE: Countertops are not shown in these diagrams .(Cabinet Only) NOTE TWO: Internal Shelves (Shown) are designed to align with sinks in James Martin's Optional Countertops. Customers' own countertops and sinks may align differently, and modification may be required. Please consult our website for Countertop Diagrams: www.jamesmartinvanities.com

VANITIES

Item Number: 157-V60D-BW 157-V60D-SBR 157-V60D-VV 157-V60D-WW

NOTE ONE: Countertops are not shown in these diagrams .(Cabinet Only) NOTE TWO: Internal Shelves (Shown) are designed to align with sinks in James Martin's Optional Countertops. Customers' own countertops and sinks may align differently, and modification may be required. Please consult our website for Countertop Diagrams: www.jamesmartinvanities.com