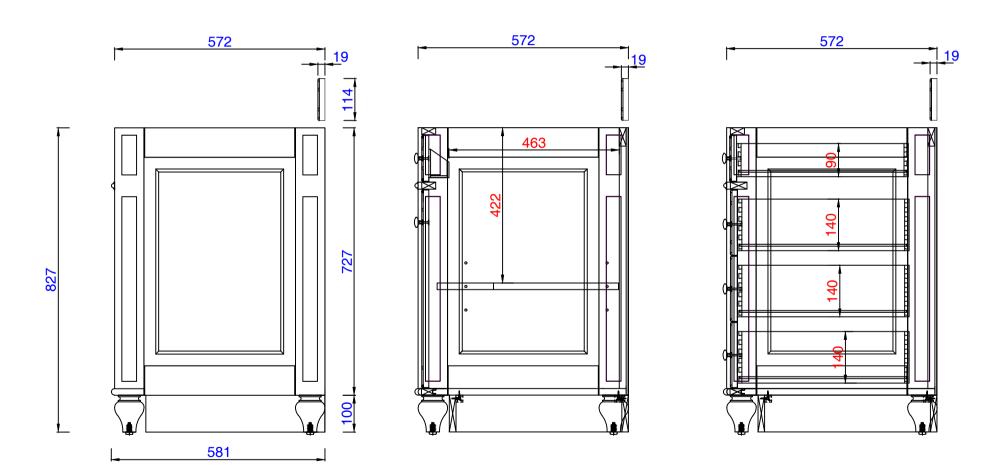

JAMES MARTIN

Bristol 60" Double Vanity Cabinet Diagrams with Dimensions page 03 of 03

Item Number: 157-V60D-BW 157-V60D-SBR 157-V60D-VV 157-V60D-WW

VANITIES

NOTE ONE: Countertops are not shown in these diagrams .(Cabinet Only) NOTE TWO: Wood Backsplash (Shown) is designed for the molding detail to align with sinks in James Martin's Optional Countertops. Customers' own countertops and sinks may align differently. Please consult our website for Countertop Diagrams: www.jamesmartinvanities.com

ltem Number: 157-V60D-BW 157-V60D-SBR 157-V60D-VV 157-V60D-WW

JAMES MARTIN

VANITIES

**Bristol 1524mm Double Vanity Cabinet** 

Diagrams with Dimensions

page 03 of 03

NOTE ONE: Countertops are not shown in these diagrams .(Cabinet Only) NOTE TWO: Wood Backsplash (Shown) is designed for the molding detail to align with sinks in James Martin's Optional Countertops. Customers' own countertops and sinks may align differently. Please consult our website for Countertop Diagrams: www.jamesmartinvanities.com