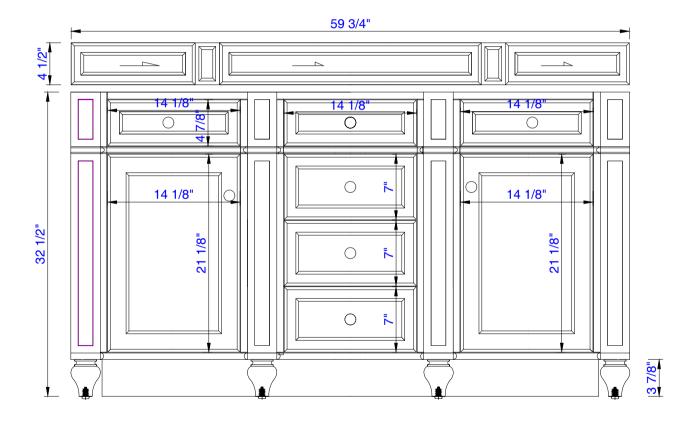

6010

JAMES MARTIN

VANITIES

Bristol 60" Double Vanity Cabinet Diagrams with Dimensions page 01 of 03

Item Number: 157-V60D-BW 157-V60D-SBR 157-V60D-VV 157-V60D-WW

NOTE ONE: Countertops are not shown in these diagrams .(Cabinet Only) NOTE TWO: Wood Backsplash (Shown) is designed for the molding detail to align with sinks in James Martin's Optional Countertops. Customers' own countertops and sinks may align differently. Please consult our website for Countertop Diagrams: www.jamesmartinvanities.com

## JAMES MARTIN

Bristol 1524mm Double Vanity Cabinet Diagrams with Dimensions page 01 of 03

NOTE ONE: Countertops are not shown in these diagrams .(Cabinet Only) NOTE TWO: Wood Backsplash (Shown) is designed for the molding detail to align with sinks in James Martin's Optional Countertops. Customers' own countertops and sinks may align differently. Please consult our website for Countertop Diagrams: www.jamesmartinvanities.com