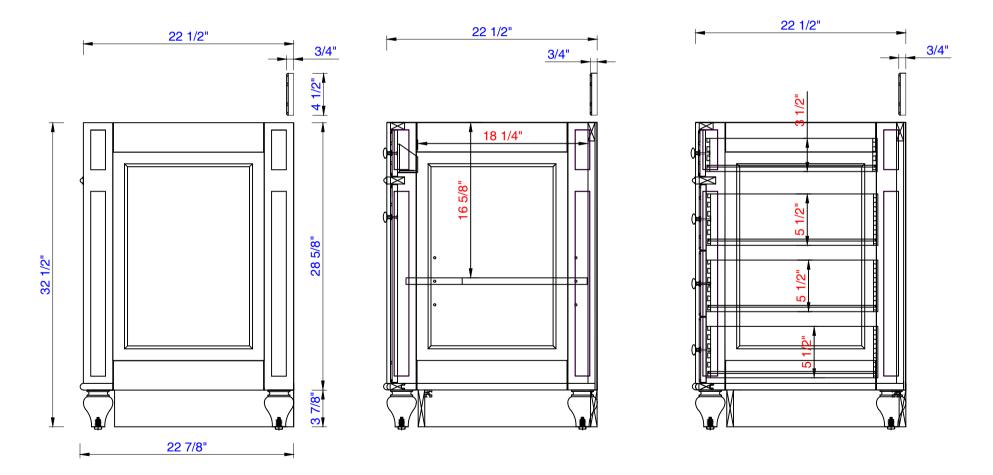

JAMES MARTIN

Bristol 60" Double Vanity Cabinet Diagrams with Dimensions page 03 of 03

Item Number: 157-V60D-BW 157-V60D-SBR 157-V60D-VV 157-V60D-WW

VANITIES

NOTE ONE: Countertops are not shown in these diagrams .(Cabinet Only) NOTE TWO: Wood Backsplash (Shown) is designed for the molding detail to align with sinks in James Martin's Optional Countertops. Customers' own countertops and sinks may align differently. Please consult our website for Countertop Diagrams: www.jamesmartinvanities.com

ltem Number: 157-V60D-BW 157-V60D-SBR 157-V60D-VV 157-V60D-WW

JAMES MARTIN

VANITIES

**Bristol 1524mm Double Vanity Cabinet** 

Diagrams with Dimensions

page 03 of 03

NOTE ONE: Countertops are not shown in these diagrams .(Cabinet Only) NOTE TWO: Wood Backsplash (Shown) is designed for the molding detail to align with sinks in James Martin's Optional Countertops. Customers' own countertops and sinks may align differently. Please consult our website for Countertop Diagrams: www.jamesmartinvanities.com