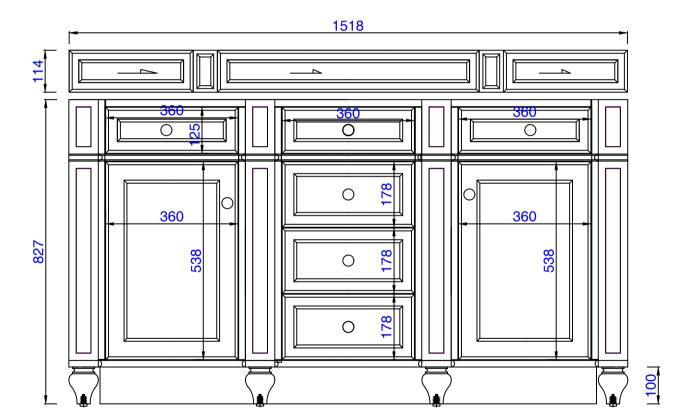

Item Number: 157-V60D-BW 157-V60D-SBR 157-V60D-VV 157-V60D-WW

524mm

## JAMES MARTIN

Bristol 1524mm Double Vanity Cabinet Diagrams with Dimensions page 01 of 03

NOTE ONE: Countertops are not shown in these diagrams .(Cabinet Only) NOTE TWO: Wood Backsplash (Shown) is designed for the molding detail to align with sinks in James Martin's Optional Countertops. Customers' own countertops and sinks may align differently. Please consult our website for Countertop Diagrams: www.jamesmartinvanities.com